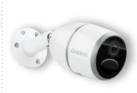

## IN THE RANGE

APP CAM SOLO 4G SOLAR KIT

APP CAM SOLO 4G

APP CAM SOLAR PANEL (SPS-01)

Solar Powered Charging Connect a Uniden Solar Panel to the App Cam Solo 4G to receive non-stop power for your battery, allowing it to recharge during daylight† conditions. Easily position the weatherproof\* solar panel to maximise sunlight exposure.