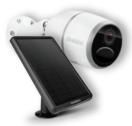

## LARGE BATTERY + SOLAR POWER = ULTIMATE HASSLE FREE SECURITY

The App Cam Solo 4G comes with a massive 7800mAh battery. With an added solar panel accessory, the battery will constantly be topped up during daylight, giving you one less thing to think about.

## IN THE RANGE

APP CAM SOLO 4G SOLAR KIT

APP CAM SOLO 4G

APP CAM SOLAR PANEL (SPS-01)

Solar Powered Charging Connect a Uniden Solar Panel to the App Cam Solo 4G to receive non-stop power for your battery, allowing it to recharge during daylight† conditions. Easily position the weatherproof\* solar panel to maximise sunlight exposure.