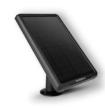

## IN THE RANGE

APP CAM SOLO 4G SOLAR KIT

APP CAM SOLO 4G

APP CAM SOLAR PANEL (SPS-01)

Solar Powered Charging Connect a Uniden Solar Panel to the App Cam Solo 4G to receive non-stop power for your battery, allowing it to recharge during daylight† conditions. Easily position the weatherproof\* solar panel to maximise sunlight exposure.