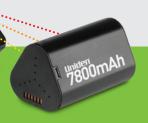

## LARGE BATTERY + SOLAR POWER = ULTIMATE HASSLE FREE SECURITY

The App Cam Solo 4G comes with a massive 7800mAh battery. With an added solar panel accessory, the battery will constantly be topped up during daylight, giving you one less thing to think about.

**Large Capacity Rechargeable Battery** – 7800mAh battery ensure less recharging<sup>^</sup>.

**Up to 90 Days Standby Time^** Advanced power-saving technology frees you from frequent recharging. Based on full charge on the rechargeable battery, including 1 motion detection a day.