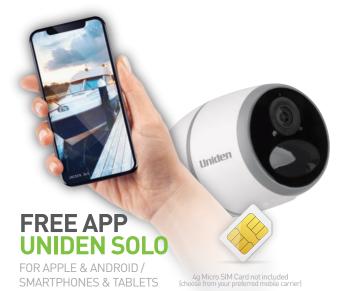

**Intelligent Alerts** Get instant app push notifications, email and sound alerts when danger happens.

**Remote Access** View your property on smartphones and tablets anywhere and anytime with Uniden Solo App. Camera is required to be connected to mobile netwrok via 4G SIM card for this function.