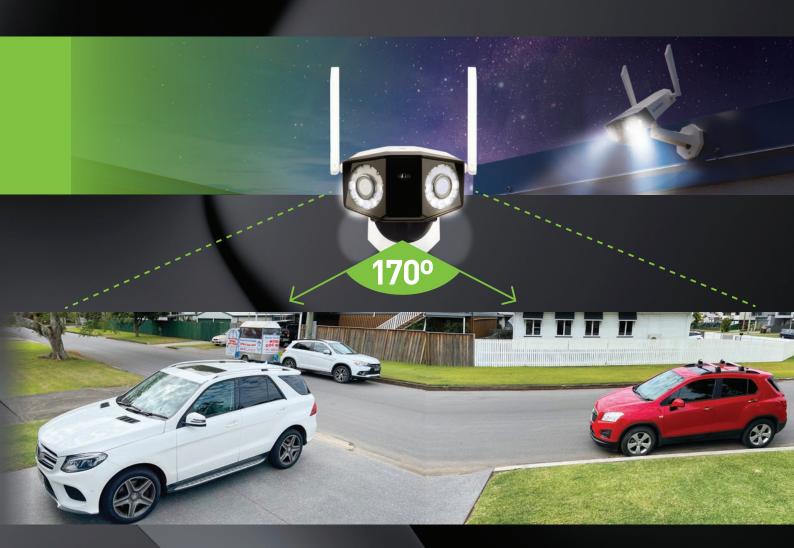

## abb caw bano

Colour Night Vision The CMOS sensor offers clearer night vision, up to 30 metres. With the spotlight built into the camera this adds colour to see better in the dark.

170° Viewing Angle – Dual Lens and Dual View§ The App Cam time via the SOLO App to have a 170° Wide Field of view.

# OUAL LENSES 2X COVERAGE

PANO VIEW USING DUAL LENS HARDWARE

The APP CAM Solo Pano is equipped with twin lenses. You can view and control the two displays at the same time via SOLO App to have a 170° wide field of view.§