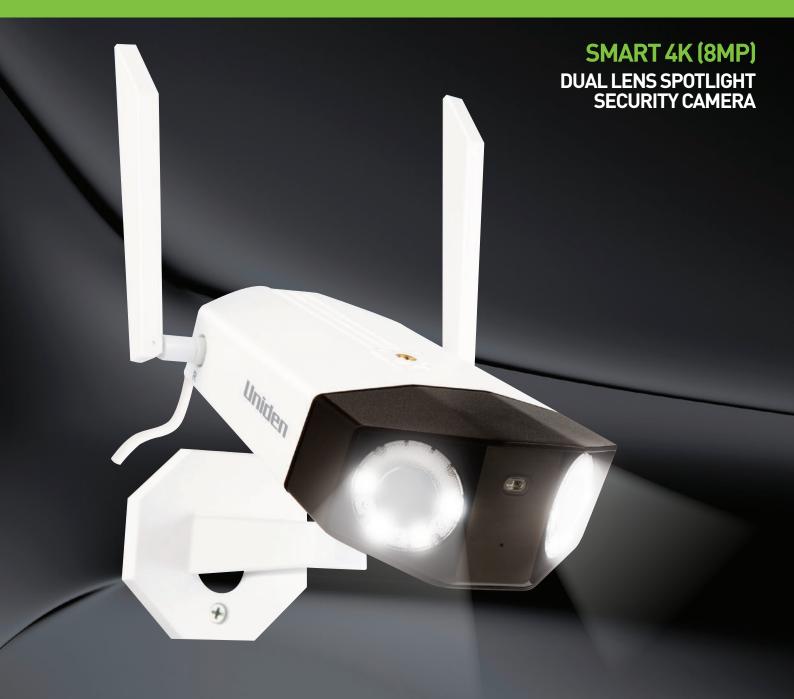

## abb caw bano

Colour Night Vision The CMOS sensor offers clearer night vision, up to 30 metres. With the spotlight built into the camera this adds colour to see better in the dark.

170° Viewing Angle – Dual Lens and Dual View§ The App Cam time via the SOLO App to have a 170° Wide Field of view.

Spotlight and Camera in 1 PIR illuminates your way and adds colour to see better in the dark.

Thermo Sense Technology

4K (8MP) Resolution View, record and playback the video at 4K (8MP) resolution.

SD Card & Cloud Backup Micro SD card (not included) for local storage and cloud backup for offsite storage. 7 Days of Cloud Storage is offered with longer paid plans available.