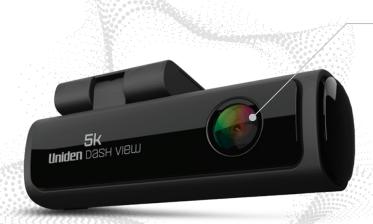

## **Smartphone APP**

On the Go Video Playback & Control

FREE APP available for Mac & Android **Smartphones** 

- Japanese Quality. Engineered for Australia
- 5K 25fps Video Ultra Resolution Front Camera
- Built-in Wifi 5GHz
- Safety Speed/Red Light Camera Warnings
- Energy Saving Smart Parking Mode (Records In 60 Second Blocks)
- 150° Wide Angle Front Camera with a Sony Starvis Sensor
- Voice Command
- H.265 (Optimised Video Coding Technology than H.264. High efficiency Video Coding (HEVC) format) 20~60% more Recording)
- Includes Multi Level Cell 64GB U3 High Endurance SD Card
- Voice Guidance
- Windows/Mac Viewer
- Built in GPS
- Built in G Sensor
- Loop Recording
- Event Recording
- 2 Year Warrantv (SD card and accessories 6 months)