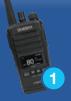

### **UH755 SERIES**

**UHF CB Handhelds** 

- 80 UHF Channels
- 5 Watt/1Watt Selectable TX Power
- Splashproof^
- Backlit LCD Dot Matrix Display
- Range Extender (Duplex) Capability
- VOX Hands Free Capable
- Shared Channel Quiet Filter (104 DCS/50 CTCCS codes)
- 10 Call Tones
- Auto Battery Save
- Open Scan
- Group Scan
- Voice Scramble
- Audio Compander
- Battery Level Indicator
- Busy Channel Lockout Function
- Roger Beep
- Keypad Lock
- Built-In Accessory Jack
- Metal Alloy Chassis
- 17km Range#
- 35hrs Operating Time<sup>†</sup>

#### **UH755**