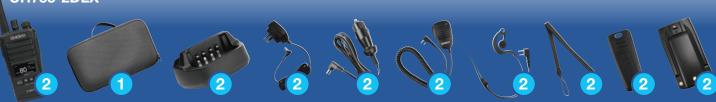

# Uniden

## **UH755 SERIES**

UHF CB Handhelds









WARRANTY



## Uniden

### **UH755 SERIES**

**UHF CB Handhelds** 



- 80 UHF Channels
- 5 Watt/1Watt Selectable TX Power
- Splashproof^
- Backlit LCD Dot Matrix Display
- Range Extender (Duplex) Capability
- VOX Hands Free Capable
- Shared Channel Quiet Filter (104 DCS/50 CTCCS codes)
- 10 Call Tones
- Auto Battery Save
- Open Scan
- Group Scan
- Voice Scramble
- Audio Compander
- Battery Level Indicator
- Busy Channel Lockout Function
- Roger Beep
- Keypad Lock
- Built-In Accessory Jack
- Metal Alloy Chassis
- 17km Range#
- 35hrs Operating Time<sup>†</sup>

### In the box

#### **UH755**













#### **UH755-2DLX**