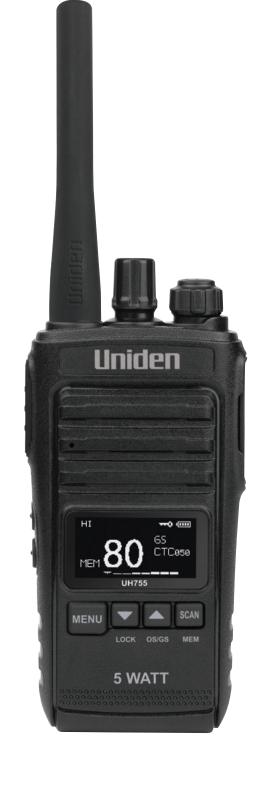

### **UH755 SERIES**

**UHF CB Handhelds** 

- 80 UHF Channels
- 5 Watt/1Watt Selectable TX Power
- Splashproof^
- Backlit LCD Dot Matrix Display
- Range Extender (Duplex) Capability
- VOX Hands Free Capable
- Shared Channel Quiet Filter (104 DCS/50 CTCCS codes)
- 10 Call Tones
- Auto Battery Save
- Open Scan
- Group Scan
- Voice Scramble
- Audio Compander
- Battery Level Indicator
- Busy Channel Lockout Function
- Roger Beep
- Keypad Lock
- Built-In Accessory Jack
- Metal Alloy Chassis
- 17km Range#
- 35hrs Operating Time<sup>†</sup>