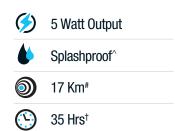

### **UH755 SERIES**

**UHF CB Handhelds** 

- 80 UHF Channels
- 5 Watt/1Watt Selectable TX Power
- Splashproof^
- Backlit LCD Dot Matrix Display
- Range Extender (Duplex) Capability
- VOX Hands Free Capable
- Shared Channel Quiet Filter (104 DCS/50 CTCCS codes)
- 10 Call Tones
- Auto Battery Save
- Open Scan
- Group Scan
- Voice Scramble
- Audio Compander
- Battery Level Indicator
- Busy Channel Lockout Function
- Roger Beep
- Keypad Lock
- Built-In Accessory Jack
- Metal Alloy Chassis
- 17km Range#
- 35hrs Operating Time<sup>†</sup>