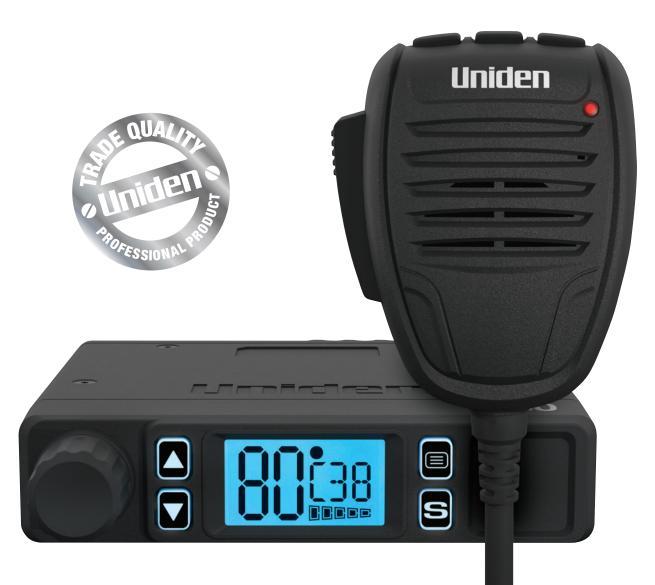

## Uniden

Trade Quality

Dual Speaker – Speaker MIC & Base

12(24V DC Power Input

7 Colour LCD / Keypad Backlight

5 Year Warranty<sup>△</sup>

## Key Features

- 80 Narrowband Channels
- Compact Size: 101mm (W) x 24mm (H) x 83mm (D)
- 5 Watt Transmission Power
- 7 Colour LCD Backlight Options
- LCD Brightness Control
- Volume Keys (Base and MIC)
- Rotary Channel Control
- Adjustable Squelch Level
- 12/24V DC Power Input
- Dual / Triple Watch Function

- EMG Function
- Signal Strength and RF Power (S/RF) Meter
- One-Touch Instant Channel Programming and Recall
- One-Touch Monitor On/Off **Function**
- One-Touch Calling Tone **Function**
- Open/Group Scan with **Priority Watch**
- Duplex Capabilities

- CTCSS/DCS Codes
- Busy Channel Lock-out Function
- Key Beep On/Off Function
- Roger Beep Function On/Off
- High/Low Voltage Alert
- External Speaker Jack
- Quick Release Bracket

- 1 x X80 UHF Radio
- 1 x Quick Release Mounting Bracket
- 1 x Microphone Hanger
- 1 x DC Power Cord w/Fuse
- 1 x Mounting Hardware